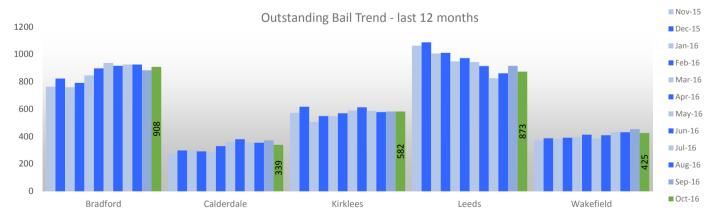

## Outstanding Bail Records - Number of Custody Events (so far) as at 01 November 2016

Data represents the number of custody records where the person has an outstanding bail - one person can be bailed on multiple occasions - For example; There are 908 records where a person is due to answer bail within Bradford District, of those 22 people have, to date, been bailed 5 times. Additionally there are 5 people, who were bailed 5 times, who have failed to answer their bail.

| DISTRICT                             | Number of bails to date: |     |     |     |    |    |       |
|--------------------------------------|--------------------------|-----|-----|-----|----|----|-------|
|                                      | 1                        | 2   | 3   | 4   | 5  | 6+ | TOTAL |
| BRADFORD                             |                          |     |     | ·   |    | ·  |       |
| Outstanding bails                    | 499                      | 194 | 109 | 54  | 22 | 30 | 908   |
| plus the following which are overdue | 99                       | 47  | 13  | 5   | 5  | 6  | 175   |
| CALDERDALE                           |                          |     |     |     |    |    |       |
| Outstanding bails                    | 171                      | 91  | 48  | 24  | 2  | 3  | 339   |
| plus the following which are overdue | 32                       | 19  | 5   | 0   | 1  | 1  | 58    |
| KIRKLEES                             |                          |     |     |     |    |    |       |
| Outstanding bails                    | 361                      | 106 | 58  | 30  | 13 | 14 | 582   |
| plus the following which are overdue | 37                       | 17  | 5   | 4   | 0  | 0  | 63    |
| LEEDS                                |                          |     |     |     |    |    |       |
| Outstanding bails                    | 583                      | 211 | 51  | 16  | 5  | 7  | 873   |
| plus the following which are overdue | 81                       | 28  | 3   | 4   | 1  | 1  | 118   |
| WAKEFIELD                            |                          |     |     |     |    |    |       |
| Outstanding bails                    | 254                      | 90  | 50  | 24  | 5  | 2  | 425   |
| plus the following which are overdue | 39                       | 8   | 3   | 3   | 1  | 0  | 54    |
| FORCE                                |                          |     |     |     |    |    |       |
| Outstanding bails                    | 1868                     | 692 | 316 | 148 | 47 | 56 | 3127  |
| plus the following which are overdue | 288                      | 119 | 29  | 16  | 8  | 8  | 468   |