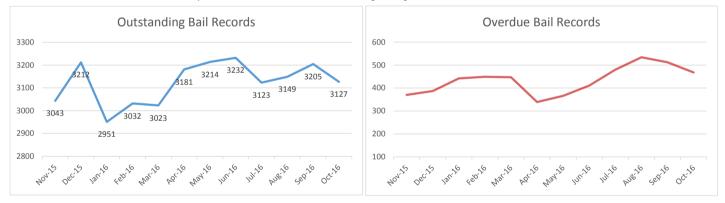

## Outstanding Bail Records - Number of Custody Events (so far) as at 01 November 2016

Data represents the number of custody records where the person has an outstanding bail - one person can be bailed on multiple occasions - For example; There are 908 records where a person is due to answer bail within Bradford District, of those 22 people have, to date, been bailed 5 times. Additionally there are 5 people, who were bailed 5 times, who have failed to answer their bail.

| DISTRICT                             | Number of bails to date: |     |     |     |    |    |       |
|--------------------------------------|--------------------------|-----|-----|-----|----|----|-------|
|                                      | 1                        | 2   | 3   | 4   | 5  | 6+ | TOTAL |
| BRADFORD                             |                          |     |     | ·   |    | ·  |       |
| Outstanding bails                    | 499                      | 194 | 109 | 54  | 22 | 30 | 908   |
| plus the following which are overdue | 99                       | 47  | 13  | 5   | 5  | 6  | 175   |
| CALDERDALE                           |                          |     |     |     |    |    |       |
| Outstanding bails                    | 171                      | 91  | 48  | 24  | 2  | 3  | 339   |
| plus the following which are overdue | 32                       | 19  | 5   | 0   | 1  | 1  | 58    |
| KIRKLEES                             |                          |     |     |     |    |    |       |
| Outstanding bails                    | 361                      | 106 | 58  | 30  | 13 | 14 | 582   |
| plus the following which are overdue | 37                       | 17  | 5   | 4   | 0  | 0  | 63    |
| LEEDS                                |                          |     |     |     |    |    |       |
| Outstanding bails                    | 583                      | 211 | 51  | 16  | 5  | 7  | 873   |
| plus the following which are overdue | 81                       | 28  | 3   | 4   | 1  | 1  | 118   |
| WAKEFIELD                            |                          |     |     |     |    |    |       |
| Outstanding bails                    | 254                      | 90  | 50  | 24  | 5  | 2  | 425   |
| plus the following which are overdue | 39                       | 8   | 3   | 3   | 1  | 0  | 54    |
| FORCE                                |                          |     |     |     |    |    |       |
| Outstanding bails                    | 1868                     | 692 | 316 | 148 | 47 | 56 | 3127  |
| plus the following which are overdue | 288                      | 119 | 29  | 16  | 8  | 8  | 468   |

Overdue bails are shown for information only and are not included in the Outstanding Bail figures

Details of outstanding bails can be seen in Corvus - Custody Bail Management Information